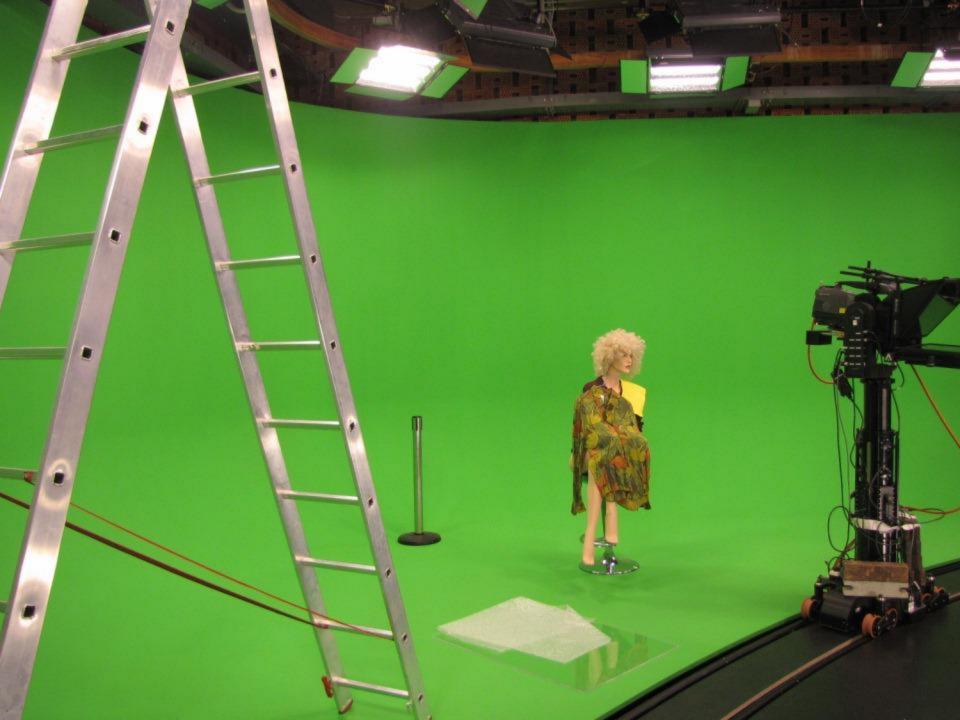

Marc Vandervorst, beeld: "De grote nieuwigheid in het vakgebied beeld is de gerobotiseerde camerakraan "technodolly". Deze kraan kan vooraf geprogrammeerde camerabewegingen feilloos en repetitief uitvoeren. Ze is op een zuil gemonteerd en weegt zo'n 2000 kg. Dit gevaarte een geprogrammeerde beweging zien uitvoeren,