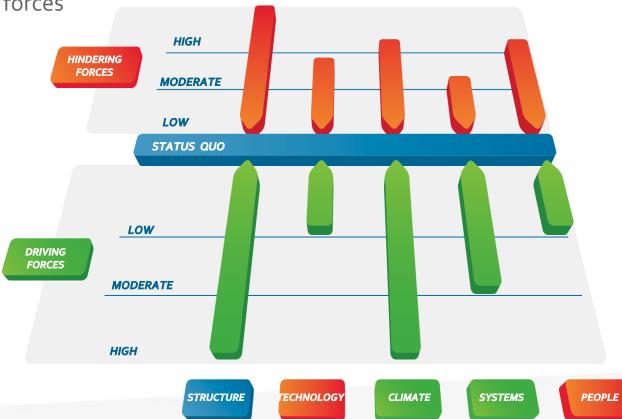

## Force Field Analysis

- Instrument
  - Context of a change project

> Driving and hindering forces

Productiehuis Nieuws