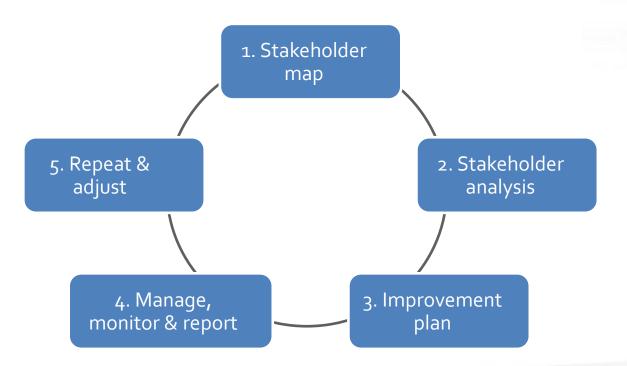

# Stakeholder Management

**NLF** 

- Stakeholder Map
- Five Step Stakeholder Management

Internal stakeholders (high impact)
 Internal stakeholders (low impact)

- External stakeholders

Internal stakeholders (high impact)
 Internal stakeholders (low impact)

- External stakeholders

Internal stakeholders (high impact)
 Internal stakeholders (low impact)

- External stakeholders